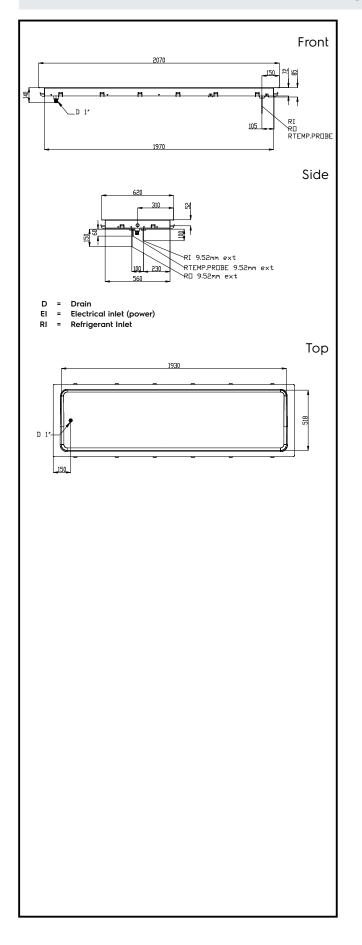

## Electric

| Supply voltage:<br>341113 (D14R6)<br>Electrical power max.: | 220-240 V/1N ph/50 Hz<br>0.02 kW |
|-------------------------------------------------------------|----------------------------------|
| Water:                                                      |                                  |
| Water drain outlet size:                                    | ]"                               |
| Key Information:                                            |                                  |
| External dimensions,<br>Width:                              | 2070 mm                          |
| External dimensions,<br>Depth:                              | 620 mm                           |
| External dimensions,<br>Height:                             | 90 mm                            |
| Net weight:                                                 | 36.6 kg                          |
| Shipping weight:                                            | 66 kg                            |
| Shipping height:                                            | 570 mm                           |
| Shipping width:                                             | 660 mm                           |
| Shipping depth:                                             | 2100 mm                          |
| Shipping volume:<br>Set temperature:                        | 0.79 m³<br>-10 / 0 °C            |
| Refrigeration Data                                          |                                  |
| Refrigerant type:                                           | R452A                            |
| Connection pipes (remote)<br>- outlet:                      | 12.7 mm                          |
| Connection pipes (remote)<br>- inlet:                       | 9.52 mm                          |
| Sustainability                                              |                                  |
| Noise level:                                                | 0 dBA                            |