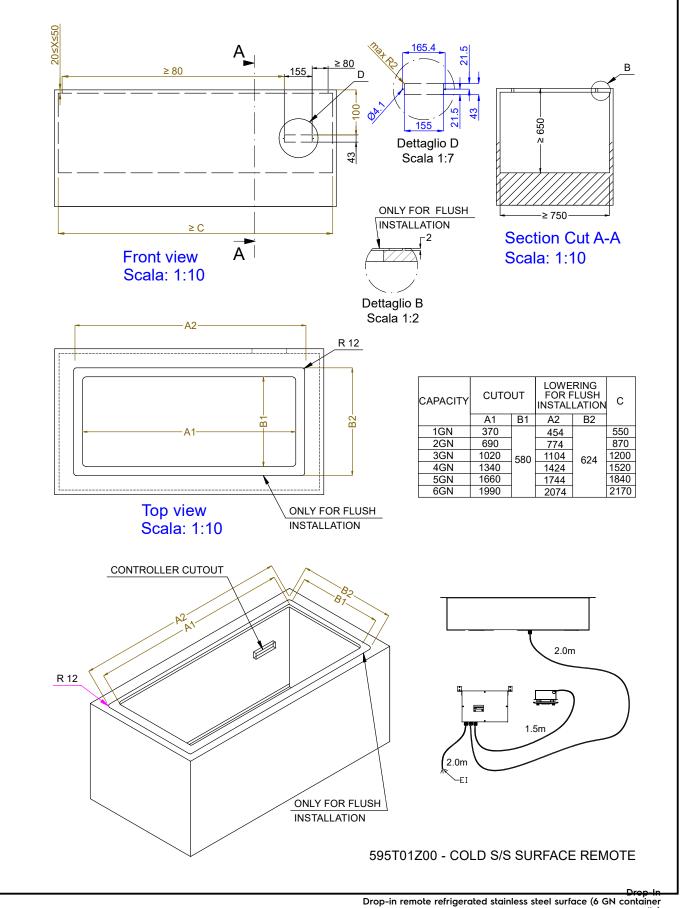

## Electric

| Supply voltage:<br>341113 (D14R6)<br>Electrical power max.: | 220-240 V/1N ph/50 Hz<br>0.02 kW |
|-------------------------------------------------------------|----------------------------------|
| Water:                                                      |                                  |
| Water drain outlet size:                                    | ]"                               |
| Key Information:                                            |                                  |
| External dimensions,<br>Width:                              | 2070 mm                          |
| External dimensions,<br>Depth:                              | 620 mm                           |
| External dimensions,<br>Height:                             | 90 mm                            |
| Net weight:                                                 | 36.6 kg                          |
| Shipping weight:                                            | 66 kg                            |
| Shipping height:                                            | 570 mm                           |
| Shipping width:                                             | 660 mm                           |
| Shipping depth:                                             | 2100 mm                          |
| Shipping volume:<br>Set temperature:                        | 0.79 m³<br>-10 / 0 °C            |
| Refrigeration Data                                          |                                  |
| Refrigerant type:                                           | R452A                            |
| Connection pipes (remote)<br>- outlet:                      | 12.7 mm                          |
| Connection pipes (remote)<br>- inlet:                       | 9.52 mm                          |
| Sustainability                                              |                                  |
| Noise level:                                                | 0 dBA                            |